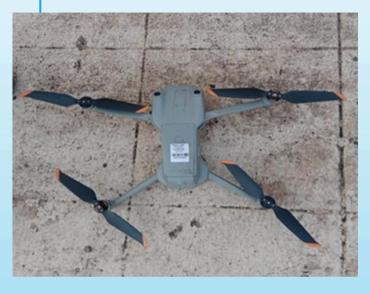

- Drone Survey
- Topographical Survey
- DGPS Survey
- GIS Mapping
- Hire of Survey Instruments
- In-Situ Testing:
- √ Vane Shear Test
- √ California Bearing Test (CBR)
- √ Pressure Meter Test
- √ Block Vibration test (BVT)
- V Plate Load Test (PLT)
- Core Cutter & Sand Replacement for Density
- Static Cone Penetration Test (SCPT)
- Dynamic Cone Penetration Test (DCPT)
- CPTu/ECPT Block Vibration Tests (BVT)
- $_{
  m V}$  In-situ Permeability Test/Pump-in Test/Pump-out Test
  - Constant Head Method/Falling Head Method
- V Percolation Test (In trial pit)
- Pocket Penetrometer Test
- Micro-Piling Work
- NABL Laboratory Testing Facilities