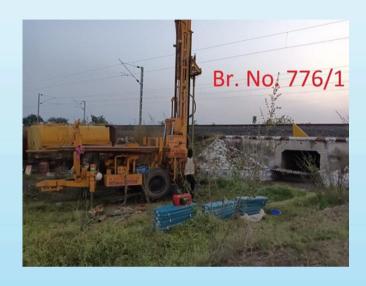

/ Strain Gauge
- Carbonation Test
  - Concrete Test Hammer

- Drone Survey
- Topographical Survey
- DGPS Survey
- GIS Mapping
- Hire of Survey Instruments
- In-Situ Testing:
- √ Vane Shear Test
- √ California Bearing Test (CBR)
- √ Pressure Meter Test
- √ Block Vibration test (BVT)
- V Plate Load Test (PLT)
- Core Cutter & Sand Replacement for Density
- Static Cone Penetration Test (SCPT)
- Dynamic Cone Penetration Test (DCPT)
- CPTu/ECPT Block Vibration Tests (BVT)
- $_{
  m V}$  In-situ Permeability Test/Pump-in Test/Pump-out Test
  - Constant Head Method/Falling Head Method
- V Percolation Test (In trial pit)
- Pocket Penetrometer Test
- Micro-Piling Work
- NABL Laboratory Testing Facilities

# **CLIENTELES**



















































# **OUR PROJECTS**





































































# **THANKYOU**



project@egtspl.com | lab@egtspl.com



www.egtspl.com



#### Reach Us:

## **Earthcore Geotechnics And Testing Services Pvt Ltd**

Office: Survey Number :49/1/1, Hirai-Sitai Road , Hinjewadi, Teh: Mulshi, Dist.: Pune - 411057

# Lab: Earthcore Geotechnics And Testing Services Pvt Ltd

Survey Number :49/1/1, Hirai-Sitai Road , Hinjewadi, Teh: Mulshi, Dist: Pune - 411057 (Pimpri-Chinchwad Municipal Corporation)

# Division: SDS Surveyors and Engineers Pvt Ltd

Office No. 12, 2nd Floor, P.S. Angan Society, Magarpatta South Gate, Hadapsar, Pune - 411028



Mr. D. J. Mahajan: 08419958450 (Director-Geotech)

Mr. Suresh Gurav: 09766342701 (Director-Surveys)