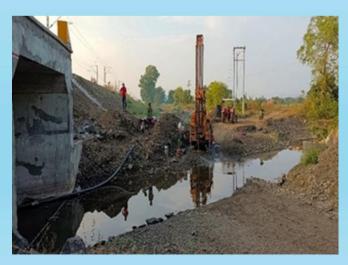

train Gauge
- Carbonation Test
  - Concrete Test Hammer

- Drone Survey
- Topographical Survey
- DGPS Survey
- GIS Mapping
- Hire of Survey Instruments
- In-Situ Testing:
- √ Vane Shear Test
- √ California Bearing Test (CBR)
- √ Pressure Meter Test
- √ Block Vibration test (BVT)
- V Plate Load Test (PLT)
- Core Cutter & Sand Replacement for Density
- Static Cone Penetration Test (SCPT)
- Dynamic Cone Penetration Test (DCPT)
- CPTu/ECPT Block Vibration Tests (BVT)
- $_{
  m V}$  In-situ Permeability Test/Pump-in Test/Pump-out Test
  - Constant Head Method/Falling Head Method
- V Percolation Test (In trial pit)
- Pocket Penetrometer Test
- Micro-Piling Work
- NABL Laboratory Testing Facilities

# **CLIENTELES**



















































# **OUR PROJECTS**





































































# **THANKYOU**



project@egtspl.com | lab@egtspl.com



www.egtspl.com



#### Reach Us:

## **Earthcore Geotechnics And Testing Services Pvt Ltd**

Office: Survey Number :49/1/1, Hirai-Sitai Road , Hinjewadi, Teh: Mulshi, Dist.: Pune - 411057

# Lab: Earthcore Geotechnics And Testing Services Pvt Ltd

Survey Number :49/1/1, Hirai-Sitai Road , Hinjewadi, Teh: Mulshi, Dist: Pune - 411057 (Pimpri-Chinchwad Municipal Corporation)

# Division: SDS Surveyors and Engineers Pvt Ltd

Office No. 12, 2nd Floor, P.S. Angan Society, Magarpatta South Gate, Hadapsar, Pune - 411028



Mr. D. J. Mahajan: 08419958450 (Director-Geotech)

Mr. Suresh Gurav: 09766342701 (Director-Surveys)