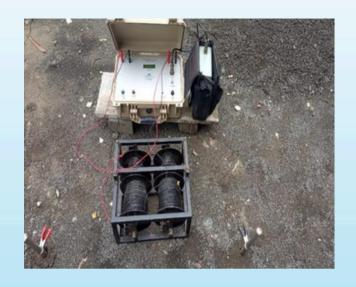

#### **SPECIALIZATION**

- Geotechnical Investigation
- Mineral Exploration
- GI Instrumentation (Piezometer/Inclinometer/etc)
- Drilling and Grouting
- DTH Drilling
- Construction Material Testing Facilities
- On-site Technical Assistance
- Geophysical Survey
- V Electrical Resistivity (ERT)
- V Seismic Refraction Survey (SRT)
- V Cross Hole/Down Hole Seismic Test (CHST)
- ✓ MASW
- V Streaming Potential (SP)
- V Electromagnetic Survey (EM)
- Hydrographic Survey
- Geological Survey
- Non-Destructive Testing (NDT)
- v, Schmidt Rebound Hammer
- Ultrasonic Pulse Velocity Tester
- v, Cover Meter/ Vibration Meter
- Concrete Core extractor (75--150 mm. Dia)
- Half cell potentiometer
- Endoscopic Inspection (Borescope)
- 🏑 Slab Load Test / Strain Gauge
- Carbonation Test
  - Concrete Test Hammer