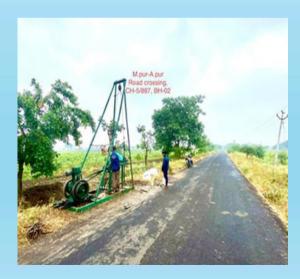

ain Gauge
- Carbonation Test
  - Concrete Test Hammer

- Drone Survey
- Topographical Survey
- DGPS Survey
- GIS Mapping
- Hire of Survey Instruments
- In-Situ Testing:
- √ Vane Shear Test
- √ California Bearing Test (CBR)
- √ Pressure Meter Test
- √ Block Vibration test (BVT)
- V Plate Load Test (PLT)
- Core Cutter & Sand Replacement for Density
- Static Cone Penetration Test (SCPT)
- Dynamic Cone Penetration Test (DCPT)
- CPTu/ECPT Block Vibration Tests (BVT)
- $_{
  m V}$  In-situ Permeability Test/Pump-in Test/Pump-out Test
  - Constant Head Method/Falling Head Method
- V Percolation Test (In trial pit)
- Pocket Penetrometer Test
- Micro-Piling Work
- NABL Laboratory Testing Facilities

# **CLIENTELES**



















































# **OUR PROJECTS**





































































# **THANKYOU**



project@egtspl.com | lab@egtspl.com



www.egtspl.com



#### Reach Us:

## **Earthcore Geotechnics And Testing Services Pvt Ltd**

Office: Survey Number :49/1/1, Hirai-Sitai Road , Hinjewadi, Teh: Mulshi, Dist.: Pune - 411057

# Lab: Earthcore Geotechnics And Testing Services Pvt Ltd

Survey Number :49/1/1, Hirai-Sitai Road , Hinjewadi, Teh: Mulshi, Dist: Pune - 411057 (Pimpri-Chinchwad Municipal Corporation)

# Division: SDS Surveyors and Engineers Pvt Ltd

Office No. 12, 2nd Floor, P.S. Angan Society, Magarpatta South Gate, Hadapsar, Pune - 411028



Mr. D. J. Mahajan: 08419958450 (Director-Geotech)

Mr. Suresh Gurav: 09766342701 (Director-Surveys)