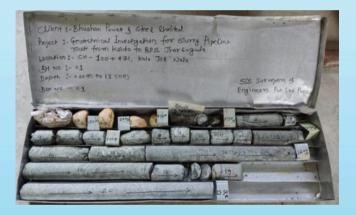

uge
- Carbonation Test
  - Concrete Test Hammer

- Drone Survey
- Topographical Survey
- DGPS Survey
- GIS Mapping
- Hire of Survey Instruments
- In-Situ Testing:
- √ Vane Shear Test
- √ California Bearing Test (CBR)
- √ Pressure Meter Test
- √ Block Vibration test (BVT)
- V Plate Load Test (PLT)
- Core Cutter & Sand Replacement for Density
- Static Cone Penetration Test (SCPT)
- Dynamic Cone Penetration Test (DCPT)
- CPTu/ECPT Block Vibration Tests (BVT)
- $_{
  m V}$  In-situ Permeability Test/Pump-in Test/Pump-out Test
  - Constant Head Method/Falling Head Method
- V Percolation Test (In trial pit)
- Pocket Penetrometer Test
- Micro-Piling Work
- NABL Laboratory Testing Facilities

# **CLIENTELES**



















































# **OUR PROJECTS**





































































# **THANKYOU**



project@egtspl.com | lab@egtspl.com



www.egtspl.com



#### Reach Us:

## **Earthcore Geotechnics And Testing Services Pvt Ltd**

Office: Survey Number :49/1/1, Hirai-Sitai Road , Hinjewadi, Teh: Mulshi, Dist.: Pune - 411057

# Lab: Earthcore Geotechnics And Testing Services Pvt Ltd

Survey Number :49/1/1, Hirai-Sitai Road , Hinjewadi, Teh: Mulshi, Dist: Pune - 411057 (Pimpri-Chinchwad Municipal Corporation)

# Division: SDS Surveyors and Engineers Pvt Ltd

Office No. 12, 2nd Floor, P.S. Angan Society, Magarpatta South Gate, Hadapsar, Pune - 411028



Mr. D. J. Mahajan: 08419958450 (Director-Geotech)

Mr. Suresh Gurav: 09766342701 (Director-Surveys)