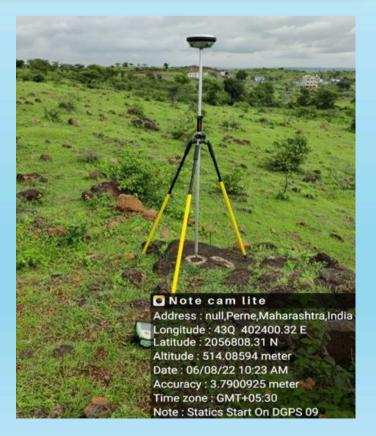

- Concrete Test Hammer

- Drone Survey
- Topographical Survey
- DGPS Survey
- GIS Mapping
- Hire of Survey Instruments
- In-Situ Testing:
- √ Vane Shear Test
- √ California Bearing Test (CBR)
- √ Pressure Meter Test
- √ Block Vibration test (BVT)
- V Plate Load Test (PLT)
- Core Cutter & Sand Replacement for Density
- Static Cone Penetration Test (SCPT)
- Dynamic Cone Penetration Test (DCPT)
- CPTu/ECPT Block Vibration Tests (BVT)
- $_{
  m V}$  In-situ Permeability Test/Pump-in Test/Pump-out Test
  - Constant Head Method/Falling Head Method
- V Percolation Test (In trial pit)
- Pocket Penetrometer Test
- Micro-Piling Work
- NABL Laboratory Testing Facilities

# **CLIENTELES**



















































# **OUR PROJECTS**





































































# **THANKYOU**



project@egtspl.com | lab@egtspl.com



www.egtspl.com



#### Reach Us:

## **Earthcore Geotechnics And Testing Services Pvt Ltd**

Office: Survey Number :49/1/1, Hirai-Sitai Road , Hinjewadi, Teh: Mulshi, Dist.: Pune - 411057

# Lab: Earthcore Geotechnics And Testing Services Pvt Ltd

Survey Number :49/1/1, Hirai-Sitai Road , Hinjewadi, Teh: Mulshi, Dist: Pune - 411057 (Pimpri-Chinchwad Municipal Corporation)

# Division: SDS Surveyors and Engineers Pvt Ltd

Office No. 12, 2nd Floor, P.S. Angan Society, Magarpatta South Gate, Hadapsar, Pune - 411028



Mr. D. J. Mahajan: 08419958450 (Director-Geotech)

Mr. Suresh Gurav: 09766342701 (Director-Surveys)