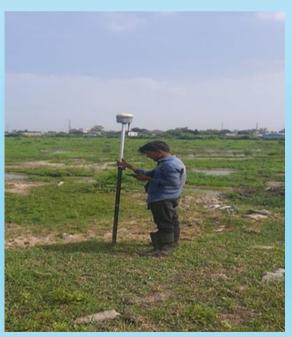

- Drone Survey
- Topographical Survey
- DGPS Survey
- GIS Mapping
- Hire of Survey Instruments
- In-Situ Testing:
- √ Vane Shear Test
- √ California Bearing Test (CBR)
- √ Pressure Meter Test
- √ Block Vibration test (BVT)
- V Plate Load Test (PLT)
- Core Cutter & Sand Replacement for Density
- Static Cone Penetration Test (SCPT)
- Dynamic Cone Penetration Test (DCPT)
- CPTu/ECPT Block Vibration Tests (BVT)
- $_{
  m V}$  In-situ Permeability Test/Pump-in Test/Pump-out Test
  - Constant Head Method/Falling Head Method
- V Percolation Test (In trial pit)
- Pocket Penetrometer Test
- Micro-Piling Work
- NABL Laboratory Testing Facilities