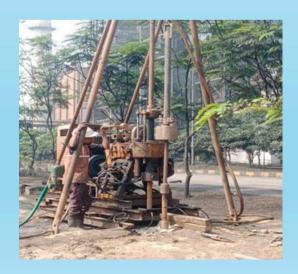

Strain Gauge
- Carbonation Test
  - Concrete Test Hammer

- Drone Survey
- Topographical Survey
- DGPS Survey
- GIS Mapping
- Hire of Survey Instruments
- In-Situ Testing:
- √ Vane Shear Test
- √ California Bearing Test (CBR)
- √ Pressure Meter Test
- √ Block Vibration test (BVT)
- V Plate Load Test (PLT)
- Core Cutter & Sand Replacement for Density
- Static Cone Penetration Test (SCPT)
- Dynamic Cone Penetration Test (DCPT)
- CPTu/ECPT Block Vibration Tests (BVT)
- $_{
  m V}$  In-situ Permeability Test/Pump-in Test/Pump-out Test
  - Constant Head Method/Falling Head Method
- V Percolation Test (In trial pit)
- Pocket Penetrometer Test
- Micro-Piling Work
- NABL Laboratory Testing Facilities

# **CLIENTELES**



















































# **OUR PROJECTS**





































































# **THANKYOU**



project@egtspl.com | lab@egtspl.com



www.egtspl.com



#### Reach Us:

## **Earthcore Geotechnics And Testing Services Pvt Ltd**

Office: Survey Number :49/1/1, Hirai-Sitai Road , Hinjewadi, Teh: Mulshi, Dist.: Pune - 411057

# Lab: Earthcore Geotechnics And Testing Services Pvt Ltd

Survey Number :49/1/1, Hirai-Sitai Road , Hinjewadi, Teh: Mulshi, Dist: Pune - 411057 (Pimpri-Chinchwad Municipal Corporation)

# Division: SDS Surveyors and Engineers Pvt Ltd

Office No. 12, 2nd Floor, P.S. Angan Society, Magarpatta South Gate, Hadapsar, Pune - 411028



Mr. D. J. Mahajan: 08419958450 (Director-Geotech)

Mr. Suresh Gurav: 09766342701 (Director-Surveys)